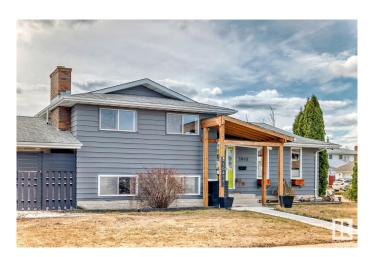

## \$525,000

4 Bedroom, 2.50 Bathroom, 1,228 sqft Single Family on 0.00 Acres

Steinhauer, Edmonton, AB

Great family home 4 level split with large yard, Steinhauer neighborhood double detached garage. RV parking. 4 bedrooms 3 upstairs 1 in the basement. wood burning fireplace. island in kitchen included. Air conditioning

#### **Exterior**

Exterior Wood, Vinyl Exterior Features Corner Lot

Roof Asphalt Shingles

Construction Wood, Vinyl

Foundation Concrete Perimeter