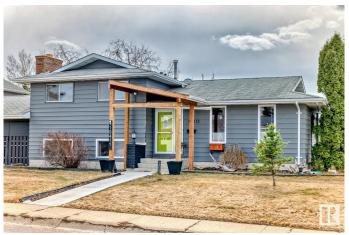

## \$525,000

4 Bedroom, 2.50 Bathroom, 1,228 sqft Single Family on 0.00 Acres

Steinhauer, Edmonton, AB

Great family home 4 level split with large yard, Steinhauer neighborhood double detached garage. RV parking. 4 bedrooms 3 upstairs 1 in the basement. wood burning fireplace. island in kitchen included. Air conditioning

#### **Exterior**

Exterior Wood, Vinyl Exterior Features Corner Lot

Roof Asphalt Shingles

Construction Wood, Vinyl

Foundation Concrete Perimeter