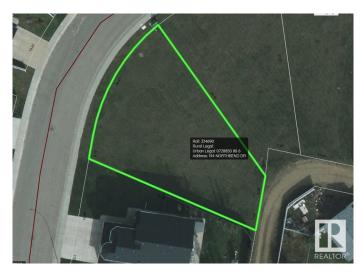

# \$89,900 - 144 Northbend Drive, Wetaskiwin

MLS® #E4430889

#### \$89,900

0 Bedroom, 0.00 Bathroom, Single Family on 0.00 Acres

Wetaskiwin, Wetaskiwin, AB

Wow Wetaskiwin! Be a part of one of the best subdivisions in Wetaskiwin. 144 Northbend Drive won't disappoint. This large oversized pie shaped lot is waiting for building vision. Quiet semi cul-de-sac street offers East sunrise and beautiful West sunsets. Walking distance to our Wetaskiwin Hospital and care facilities makes Northebend a sought after location. Be Part of a great area of town. 144 Northbend Drive awaits!

# **Community Information**

| Address     | 144 Northbend Drive |
|-------------|---------------------|
| Area        | Wetaskiwin          |
| Subdivision | Wetaskiwin          |
| City        | Wetaskiwin          |
| County      | ALBERTA             |
| Province    | AB                  |
| Postal Code | T9A 3N6             |