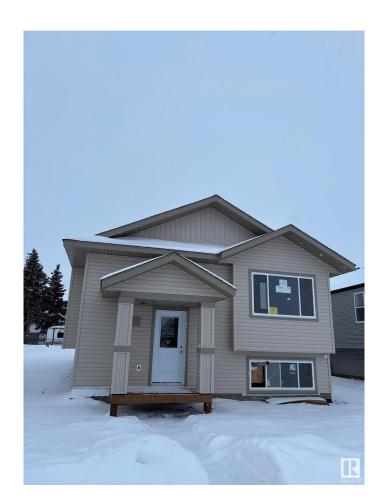

## \$399,900

3 Bedroom, 2.00 Bathroom, 1,189 sqft Single Family on 0.00 Acres

Camrose, Camrose, AB

This 1189 sf bilevel in the midst of construction on one of the last lots in this area. Separate entrance to the basement, making it possible development an inlaw suite. Large back yard is ready for an oversized 2 car garage. Close to schools and shopping. Why buy used when you can own a new house, with a new furnace, water on demand, new windows, upgraded insulation and more and all covered with a New Home Warranty.

## **Essential Information**

MLS® # E4430929 Price \$399,900

Bedrooms 3 Bathrooms 2.00

Full Baths 2

Square Footage 1,189 Acres 0.00 Year Built 2024

Type Single Family

Sub-Type Detached Single Family

Style Bi-Level Status Active