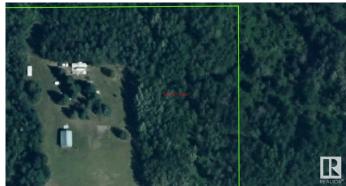

### \$194,900

0 Bedroom, 0.00 Bathroom, Rural on 5.00 Acres

None, Rural Wetaskiwin County, AB

YOUR PERFECT HOLIDAY ESCAPE-OR THE START OF SOMETHING BIGGER! Looking for the ultimate summer getaway or dreaming of building your forever home in natures backyard? You have to see this stunning 5 acre gem nestled between Winfield and Breton! Includes: a 2019 Trailmaster 30 ft .Holiday trailer-already set up with a spacious 30x16 deck, perfect for lounging, BBQing and soaking in the fresh country air. PACK YOUR BAGS AND YOU'RE READY TO RELAX. LOVE the lake life? you're within 30 minutes of 6 beautiful lakes for boating, fishing, or water skiing. MORE OF A GOLFER? You'll have 6 golf courses at your fingertips-all within half hour drive. Power is already on-site and natural gas nearby-making development a breeze Need milk or a quick bite? Winfield and Breton are just 10 minutes away. Bigger adventure? Drayton Valley, Rocky Mountain House, Wetaskiwin, and Leduc are all just an hours drive. 2 water tanks stay and the stand.

## **Community Information**

Address Se 2 Twp 47 Rge 4 W5th
Area Rural Wetaskiwin County

Subdivision None

City Rural Wetaskiwin County

County ALBERTA

Province AB

Postal Code T9A 0T0