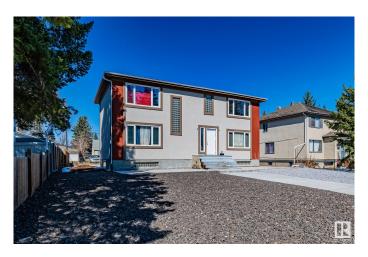

# \$759,900 - 11306 109a Avenue, Edmonton

MLS® #E4431046

# \$759,900

6 Bedroom, 3.00 Bathroom, 2,112 sqft Single Family on 0.00 Acres

Queen Mary Park, Edmonton, AB

INVESTOR ALERT: Look at this amazing opportunity. This property offers three fully rented and renovated units close to 3 colleges in the heart of Queen Mary Park area generating \$4,000 rent per month. Total 6 Bedrooms, 3 Full Washrooms, 3 Kitchens, 3 Living Areas, and much more. Each unit has 2 bedrooms, Full Washroom, Kitchen, and Living Room. Renovated in and out with over \$100,000 worth of work including Flooring, Paint, Kitchens, Washrooms, Appliances, Stucco, Landscaping, Concrete, Windows, and more. Come check it out and see the opportunity.

# **Community Information**

Address 11306 109a Avenue

Area Edmonton

Subdivision Queen Mary Park

City Edmonton
County ALBERTA

Province AB

Postal Code T5H 1G8

## **Exterior**

Exterior Wood, Stucco

Exterior Features Landscaped, Playground Nearby, Public Transportation, Schools,

Partially Fenced

Roof Asphalt Shingles

Construction Wood, Stucco

Foundation Concrete Perimeter