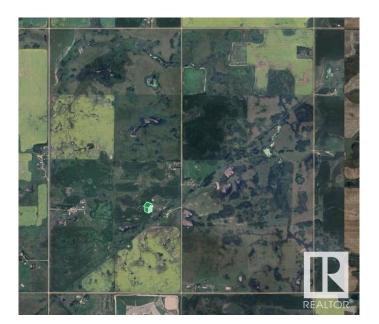

# \$610,702 - Rr172 Twp Rd 504, Rural Beaver County

MLS® #E4431081

### \$610,702

0 Bedroom, 0.00 Bathroom, Rural on 150.52 Acres

None, Rural Beaver County, AB

150.52 ACRES TOTAL...100 ACRES CULTIVATED...CLOSE TO RYLEY

# **Community Information**

Address Rr172 Twp Rd 504

Area Rural Beaver County

Subdivision None

City Rural Beaver County

County ALBERTA

Province AB

Postal Code T0B 4A0