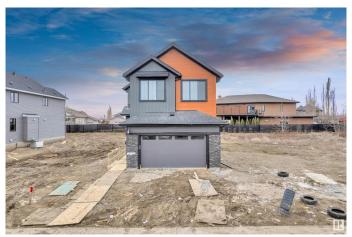

#### \$699,900

5 Bedroom, 4.00 Bathroom, 2,483 sqft Single Family on 0.00 Acres

Horse Hill Neighbourhood 1A, Edmonton, AB

2483 sqft | Brand New Detached double car garage home with stunning exterior | 4 bedrooms on upper level with 3 full bathrooms || Main level full bedroom & bathroom. Main door entrance leads you to Open to above entrance. Living area with fireplace, open to above area, stunning feature wall & chandelier.BEAUTIFUL EXTENDED kitchen truly a masterpiece, waterfall Centre island. Spice Kitchen cabinets & windows. Dining nook with access to backyard. Oak staircase leads to bonus room. Huge Primary br with INDENT CEILING, feature wall, 5pc fully custom ensuite with separate seat & W/I closet. 2nd & 3rd bedroom with attached jack & jill bathroom. fourth bedroom with common bathroom. Laundry on 2nd floor. Side entrance for basement which is ready for your own personal finishes.

Year Built 2024

Type Single Family

Sub-Type Detached Single Family

Style 2 Storey
Status Active