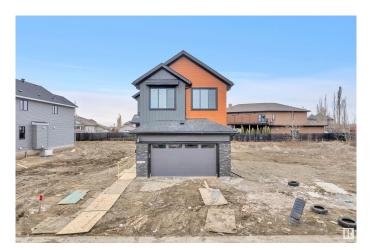

#### \$699,900

5 Bedroom, 4.00 Bathroom, 2,483 sqft Single Family on 0.00 Acres

Horse Hill Neighbourhood 1A, Edmonton, AB

2483 sqft | Brand New Detached double car garage home with stunning exterior | 4 bedrooms on upper level with 3 full bathrooms || Main level full bedroom & bathroom. Main door entrance leads you to Open to above entrance. Living area with fireplace, open to above area, stunning feature wall & chandelier.BEAUTIFUL EXTENDED kitchen truly a masterpiece, waterfall Centre island. Spice Kitchen cabinets & windows. Dining nook with access to backyard. Oak staircase leads to bonus room. Huge Primary br with INDENT CEILING, feature wall, 5pc fully custom ensuite with separate seat & W/I closet. 2nd & 3rd bedroom with attached jack & jill bathroom. fourth bedroom with common bathroom. Laundry on 2nd floor. Side entrance for basement which is ready for your own personal finishes.

Year Built 2024

Type Single Family

Sub-Type Detached Single Family

Style 2 Storey
Status Active