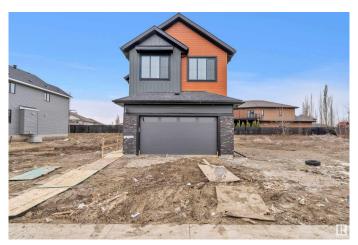

#### \$699,900

5 Bedroom, 4.00 Bathroom, 2,483 sqft Single Family on 0.00 Acres

Horse Hill Neighbourhood 1A, Edmonton, AB

2483 sqft | Brand New Detached double car garage home with stunning exterior | 4 bedrooms on upper level with 3 full bathrooms || Main level full bedroom & bathroom. Main door entrance leads you to Open to above entrance. Living area with fireplace, open to above area, stunning feature wall & chandelier.BEAUTIFUL EXTENDED kitchen truly a masterpiece, waterfall Centre island. Spice Kitchen cabinets & windows. Dining nook with access to backyard. Oak staircase leads to bonus room. Huge Primary br with INDENT CEILING, feature wall, 5pc fully custom ensuite with separate seat & W/I closet. 2nd & 3rd bedroom with attached jack & jill bathroom. fourth bedroom with common bathroom. Laundry on 2nd floor. Side entrance for basement which is ready for your own personal finishes.

Year Built 2024

Type Single Family

Sub-Type Detached Single Family

Style 2 Storey
Status Active