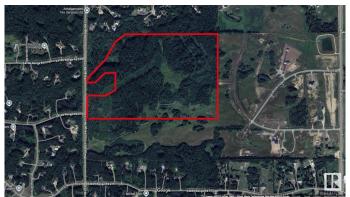

#### \$765,000

0 Bedroom, 0.00 Bathroom, Rural on 89.55 Acres

None, Rural Parkland County, AB

Nearly 90 acres if untouched nature with Country Residential zoning. Looking for maximum space and minimal restrictions? This rare offering includes RC zoning on a sprawling 89.55+/- acre lot filled with mature trees, rolling topography, and endless potential. Whether you are planning a forever home, looking to invest in rural land, or envision future possibilities, Lot 4 gives you the space and flexibility to make it happen-- all minutes from urban amenities in Spruce Grove, Stony Plain, Acheson, St. Albert, and Edmonton. Gas and power at the property line.

## **Community Information**

Address 54105 Rge Rd 275

Area Rural Parkland County

Subdivision None

City Rural Parkland County

County ALBERTA

Province AB

Postal Code T7X 3S4