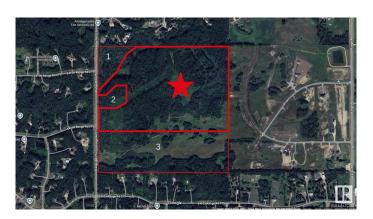

#### \$765,000

0 Bedroom, 0.00 Bathroom, Rural on 89.55 Acres

None, Rural Parkland County, AB

Nearly 90 acres if untouched nature with Country Residential zoning. Looking for maximum space and minimal restrictions? This rare offering includes RC zoning on a sprawling 89.55+/- acre lot filled with mature trees, rolling topography, and endless potential. Whether you are planning a forever home, looking to invest in rural land, or envision future possibilities, Lot 4 gives you the space and flexibility to make it happen-- all minutes from urban amenities in Spruce Grove, Stony Plain, Acheson, St. Albert, and Edmonton. Gas and power at the property line.

## **Community Information**

Address 54105 Rge Rd 275

Area Rural Parkland County

Subdivision None

City Rural Parkland County

County ALBERTA

Province AB

Postal Code T7X 3S4