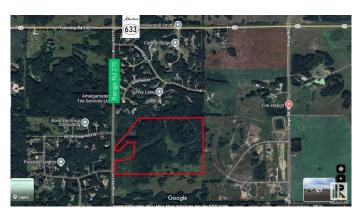

#### \$765,000

0 Bedroom, 0.00 Bathroom, Rural on 89.55 Acres

None, Rural Parkland County, AB

Nearly 90 acres if untouched nature with Country Residential zoning. Looking for maximum space and minimal restrictions? This rare offering includes RC zoning on a sprawling 89.55+/- acre lot filled with mature trees, rolling topography, and endless potential. Whether you are planning a forever home, looking to invest in rural land, or envision future possibilities, Lot 4 gives you the space and flexibility to make it happen-- all minutes from urban amenities in Spruce Grove, Stony Plain, Acheson, St. Albert, and Edmonton. Gas and power at the property line.

## **Community Information**

Address 54105 Rge Rd 275

Area Rural Parkland County

Subdivision None

City Rural Parkland County

County ALBERTA

Province AB

Postal Code T7X 3S4