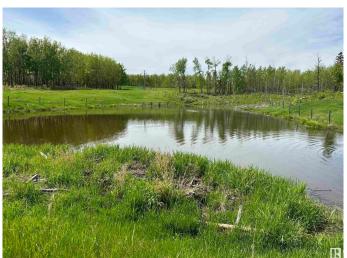

#### \$739,000

0 Bedroom, 0.00 Bathroom, Rural on 131.39 Acres

None, Rural Leduc County, AB

INCOME property! 131 acres with 7 oil leases, pasture rent, and hay revenue. This land generates approx. \$30,000 per year from excellent tenants! Only a short, 16 min drive off Anthony Henday on FULLY PAVED roads! BUILD YOUR DREAM HOME! Close proximity to Edmonton, Beaumont, Camrose, Edmonton International Airport, and Sherwood Park. The land is a beautiful mix of grassland and trees. Very ideal for quiet living on a large, PRIVATE piece of property. Nature walking, ATVing, hunting, you name it, it's yours to enjoy! Just a few KM from Ministik Bird Sanctuary. Opportunities like this don't come by often!