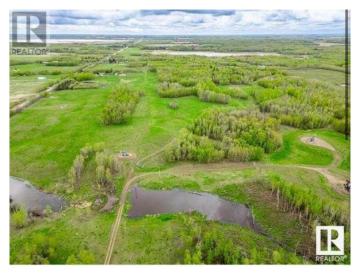

#### \$739,000

0 Bedroom, 0.00 Bathroom, Rural on 131.39 Acres

None, Rural Leduc County, AB

INCOME property! 131 acres with 7 oil leases, pasture rent, and hay revenue. This land generates approx. \$30,000 per year from excellent tenants! Only a short, 16 min drive off Anthony Henday on FULLY PAVED roads! BUILD YOUR DREAM HOME! Close proximity to Edmonton, Beaumont, Camrose, Edmonton International Airport, and Sherwood Park. The land is a beautiful mix of grassland and trees. Very ideal for quiet living on a large, PRIVATE piece of property. Nature walking, ATVing, hunting, you name it, it's yours to enjoy! Just a few KM from Ministik Bird Sanctuary. Opportunities like this don't come by often!

## **Exterior**

Exterior Features Private Setting, Treed Lot, See Remarks, Partially Fenced