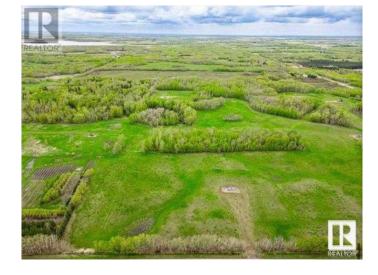

#### \$739,000

0 Bedroom, 0.00 Bathroom, Rural on 131.39 Acres

None, Rural Leduc County, AB

INCOME property! 131 acres with 7 oil leases, pasture rent, and hay revenue. This land generates approx. \$30,000 per year from excellent tenants! Only a short, 16 min drive off Anthony Henday on FULLY PAVED roads! BUILD YOUR DREAM HOME! Close proximity to Edmonton, Beaumont, Camrose, Edmonton International Airport, and Sherwood Park. The land is a beautiful mix of grassland and trees. Very ideal for quiet living on a large, PRIVATE piece of property. Nature walking, ATVing, hunting, you name it, it's yours to enjoy! Just a few KM from Ministik Bird Sanctuary. Opportunities like this don't come by often!

## **Exterior**

Exterior Features Private Setting, Treed Lot, See Remarks, Partially Fenced