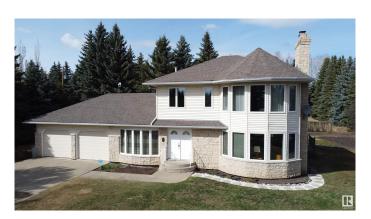

## \$675,000

3 Bedroom, 2.50 Bathroom, 1,857 sqft Rural on 1.48 Acres

Reyda Vista, Rural Sturgeon County, AB

Escape to country living with this beautifully maintained 1850+ sq ft 2-storey in scenic Sturgeon County! Set on 1.48 acres, this home offers a peaceful, park-like setting just minutes from St. Albert, Edmonton, and a nearby golf course. Bright and airy with large windows throughout, it features rich hardwood floors and a spacious layout perfect for family life and entertaining. Step outside to enjoy the large deck, ideal for relaxing or hosting, surrounded by mature trees, garden areas, and fruit trees. The oversized attached garage is an impressive drive-through tandem garageâ€"ideal for extra parking, storage, or a workshop. The unspoiled basement awaits your imagination and personal touch. A rare opportunity for quiet acreage living with urban convenience!

#### **Essential Information**

MLS® # E4431527 Price \$675,000

Bedrooms 3
Bathrooms 2.50
Full Baths 2

Half Baths 1

Square Footage 1,857

Acres 1.48

Year Built 1987

Type Rural

Sub-Type Detached Single Family

Style 2 Storey

Status Active

## **Exterior**

Exterior Wood

Exterior Features Flat Site, Fruit Trees/Shrubs, Golf Nearby, Landscaped, Private Setting

Lot Description 46 x 131.7

Construction Wood

Foundation Concrete Perimeter