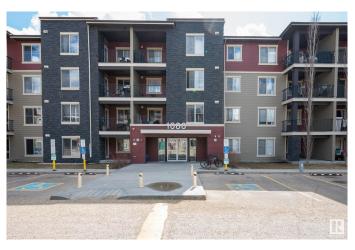

# \$172,000 - 107 1080 Mcconachie Boulevard, Edmonton

MLS® #E4432337

#### \$172,000

1 Bedroom, 1.00 Bathroom, 670 sqft Condo / Townhouse on 0.00 Acres

McConachie Area, Edmonton, AB

Bright and stylish and freshly painted this 1 Bedroom + 1 Den condo is in the heart of McConachie! The den includes its very own closet! The bathroom is perfectly located on the main floor for easy access and added convenience. This well-maintained unit features a functional galley-style kitchen, an open-concept layout, and a spacious living room that opens onto a covered patioâ€"ideal for enjoying warm summer days in comfort and shade. Additional highlights include quartz countertops, 2 underground heated parking stalls, 2 dedicated storage units, and proximity to all essential amenities, schools, parks, and transit. Whether you're a first-time buyer, downsizing, or looking for an investment property, this unit checks all the boxes. Don't miss your opportunity to own in this sought-after complex!

## **Community Information**

| Address     | 107 1080 Mcconachie Boulevard |
|-------------|-------------------------------|
| Area        | Edmonton                      |
| Subdivision | McConachie Area               |
| City        | Edmonton                      |
| County      | ALBERTA                       |
| Province    | AB                            |
| Postal Code | T5Y 0X2                       |
|             |                               |

#### Exterior

| Exterior          | Wood, Brick, Vinyl |
|-------------------|--------------------|
| Exterior Features | See Remarks        |
| Roof              | Asphalt Shingles   |
| Construction      | Wood, Brick, Vinyl |
| Foundation        | Concrete Perimeter |