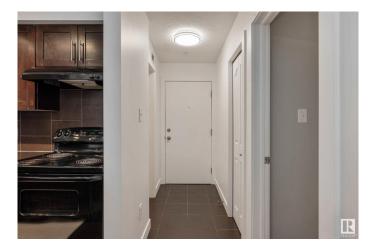

#### \$172,000

1 Bedroom, 1.00 Bathroom, 670 sqft Condo / Townhouse on 0.00 Acres

McConachie Area, Edmonton, AB

Bright and stylish and freshly painted this 1 Bedroom + 1 Den condo is in the heart of McConachie! The den includes its very own closet! The bathroom is perfectly located on the main floor for easy access and added convenience. This well-maintained unit features a functional galley-style kitchen, an open-concept layout, and a spacious living room that opens onto a covered patioâ€"ideal for enjoying warm summer days in comfort and shade. Additional highlights include quartz countertops, 2 underground heated parking stalls, 2 dedicated storage units, and proximity to all essential amenities, schools, parks, and transit. Whether you're a first-time buyer, downsizing, or looking for an investment property, this unit checks all the boxes. Don't miss your opportunity to own in this sought-after complex!

## Interior

| Appliances   | Dishwasher-Built-In,<br>Stove-Electric | Hood | Fan, | Refrigerator, | Stacked | Washer/Dryer, |
|--------------|----------------------------------------|------|------|---------------|---------|---------------|
| Heating      | Baseboard, Water                       |      |      |               |         |               |
| # of Stories | 4                                      |      |      |               |         |               |
| Stories      | 1                                      |      |      |               |         |               |
| Has Basement | Yes                                    |      |      |               |         |               |
| Basement     | None, No Basement                      |      |      |               |         |               |
|              |                                        |      |      |               |         |               |