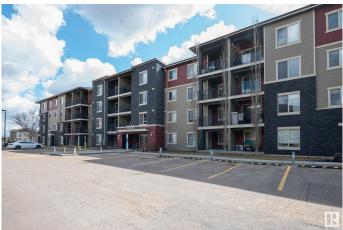

# \$172,000 - 107 1080 Mcconachie Boulevard, Edmonton

MLS® #E4432337

#### \$172,000

1 Bedroom, 1.00 Bathroom, 670 sqft Condo / Townhouse on 0.00 Acres

McConachie Area, Edmonton, AB

Bright and stylish and freshly painted this 1 Bedroom + 1 Den condo is in the heart of McConachie! The den includes its very own closet! The bathroom is perfectly located on the main floor for easy access and added convenience. This well-maintained unit features a functional galley-style kitchen, an open-concept layout, and a spacious living room that opens onto a covered patioâ€"ideal for enjoying warm summer days in comfort and shade. Additional highlights include quartz countertops, 2 underground heated parking stalls, 2 dedicated storage units, and proximity to all essential amenities, schools, parks, and transit. Whether you're a first-time buyer, downsizing, or looking for an investment property, this unit checks all the boxes. Don't miss your opportunity to own in this sought-after complex!

#### Exterior

| Exterior          | Wood, Brick, Vinyl |
|-------------------|--------------------|
| Exterior Features | See Remarks        |
| Roof              | Asphalt Shingles   |
| Construction      | Wood, Brick, Vinyl |
| Foundation        | Concrete Perimeter |